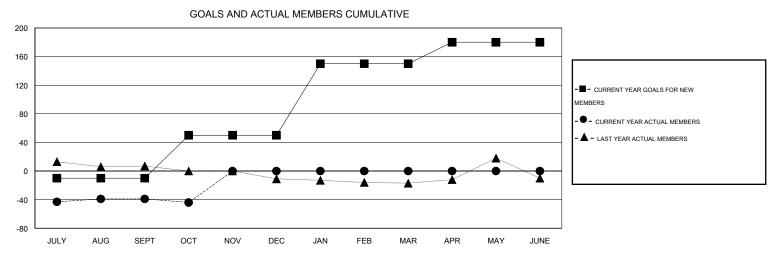

## Gary Wong **LOCATION ALASKA** GMT CA 1 Clubs Members RESULTS FOR 2015-2016 RESULTS FOR 2015-2016 NEW CLUB NEW CLUBS DROPPED NET NEW MEMBER CHARTER AND DROPPED NET QUARTER QUARTER GOAL CLUBS GAIN/LOSS GOAL NEW MEMBERS MEMBERS GAIN/LOSS ADDED 0 0 0 0 -10 30 69 -39 JULY/AUG/SEPT JULY/AUG/SEPT 0 0 0 0 60 16 -5 11 OCT/NOV/DEC OCT/NOV/DEC 0 0 0 100 0 0 0 1 JAN/FEB/MAR JAN/FEB/MAR 0 0 0 0 30 0 0 0 APR/MAY/JUNE APR/MAY/JUNE